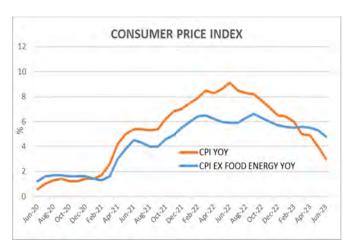

## **Inflation Finally Cooling**

The economy of the United States is developing signs of slowing, driving the inflation rate lower. Job growth indicators weakened in July, with the monthly Nonfarm Payroll Index showing only 209,000 jobs were added. In addition, the Bureau of Labor Statistics revised their previous two month's values down. While this new trend in hiring is now clearly weaker, a 200k+ monthly job gain is still healthy.

Central to the interest rate story, and driving Federal Reserve action, is inflation. One measure of inflation, the Consumer Price Index (CPI), was reported up 3.00% on an annual basis, a significant deceleration from previous months. This is much improved from June 2022's 9.1% inflation rate and closing in on the Fed's desired 2.00% target level.

Housing, a major component of consumer costs, played a part in the CPI cooling. Higher mortgage costs are taking their toll on home sales, with many buyers unable to qualify for substantially higher monthly mortgage payments caused by higher rates. As home

buying activity slows, home prices are stabilizing. According to CoreLogic data, over the last 12 months, Inland Empire homes sold slipped 27%, while prices are finally capitulating, falling between 3-5%.

Seeing the FED's apparent success at reigning in inflation, investors are expecting the FED to pause their increases to short-term interest rates. This view encourages investors to lock-in interest rates by selecting securities with longer maturities. Intermediate yields dropped slightly in July. The 2-year Treasury Note yield began the month at a 4.94% yield and ended the month at 4.88%. The 5-year Treasury Note began the month at a 4.19% yield and ended the month at 4.18%. Stocks rose in July, with the Dow Jones Industrial Average beginning the month at 34,400 and ending the month at 35,600.