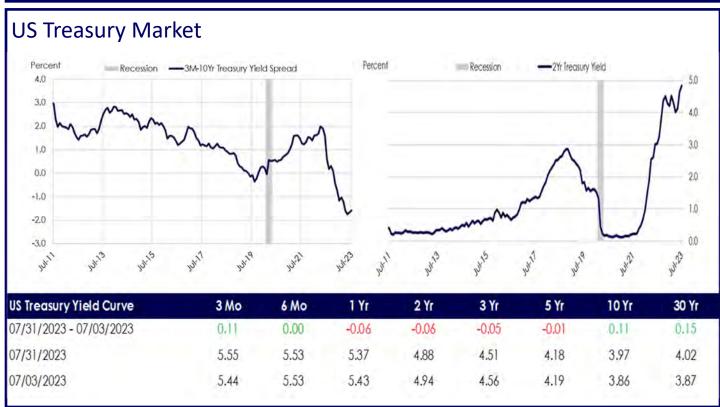

fund investments normally trade very close to the lower number in the range. Intermediate yields traded in a wide range during the quarter, with the 2 -year U.S. Treasury yield starting at 4.90%, dropping to 3.80% mid quarter, then rising back up to 4.90% in late June. This was due to investors' belief early in the quarter that the Fed might be done with rate hikes then as the quarter progressed that belief faded as economic reports came in stronger than expected.

Seeing the FED's apparent success at reigning in inflation, investors are expecting the FED to pause their increases to short-term interest rates. This view encourages investors to lock-in interest rates by selecting securities with longer maturities. Intermediate yields dropped slightly in July. The 2-year Treasury Note yield began the month at a 4.94% yield and ended the month at 4.88%. The 5-year Treasury Note began the month at a 4.19% yield and ended the month at 4.18%. Stocks rose in July, with the Dow Jones Industrial Average beginning the month at 34,400 and ending the month at 35,600.