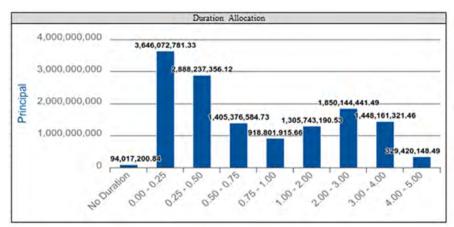

iquidity needs of the depositor, and to maximize a return on the funds within the given parameters.

The Treasurer-Tax Collector and the Capital Markets team are committed to maintaining the highest credit ratings. The Treasurer's Pooled Investment Fund is currently rated Aaa-bf by Moody's Investor Service and AAAf/S1 by Fitch Ratings, two of the nation's most trusted bond credit rating services.

Since its inception, the Treasurer's Pooled Investment Fund has been in **full compliance** with the Treasurer's Statement of Investment Policy, which is more restrictive than California. Government Code 53646.

<sup>\*</sup> Book Value is amount paid changed by amortization. Accretion, adjustments, write downs

<sup>\*</sup> Unrealized Gain/Loss is Market Value - Book Value

### **TPIF STATS**



| Composite Credit Ratings |                |                  |            |  |  |  |  |
|--------------------------|----------------|------------------|------------|--|--|--|--|
| Rating                   | Moody's Rating | Market Value     | S&P Rating |  |  |  |  |
| AAA                      | Azz            | 1,343,760,729.50 | AAA        |  |  |  |  |
| AA+                      | Azz            | 6,588,265,715.10 | AA+        |  |  |  |  |
| AA                       | Aa2            | 57,075,677.30    | AA+        |  |  |  |  |
| AA-                      | Aa2            | 9,263,265.00     | AA-        |  |  |  |  |
| NA.                      | NA             | 765,812,275.84   | NA         |  |  |  |  |
| A-1+                     | P-1            | 4,214,864,720.94 | AAA        |