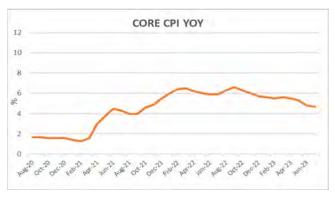

Central to the interest rate story, and driving Federal Reserve action, is inflation. One measure of inflation, the Consumer Price Index (CPI), was reported up 3.00% on an annual basis, a significant deceleration from previous months. This is much improved from June 2022's 9.1% inflation rate and closing in on the Fed's desired 2.00% target level.