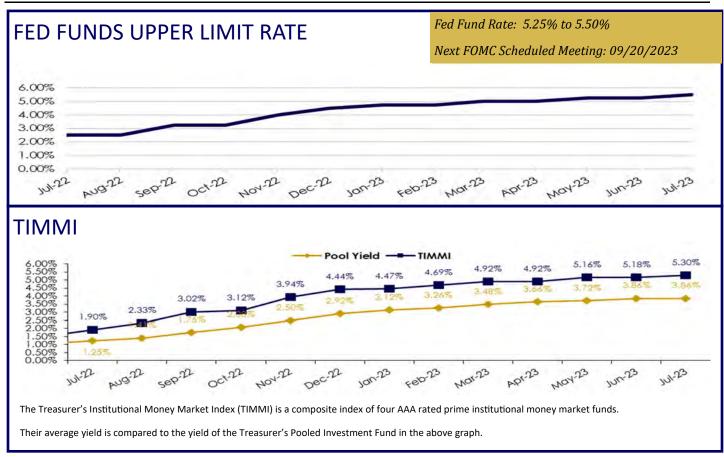

## 3. MONTHLY DISCLOSURE REPORT ON INVESTMENT PORTIFOLIO

Steve Faeth reported the TPIF market value balance ending June 30, 2023 was \$13.78 billion, up from \$13.33 billion on March 31,2023. The portfolio yield on June 30, 2023 was 3.86%, up from 3.48% on March 31, 2023. The Federal Reserve raised the Fed Funds rate by 25 basis points at May 3rd meeting, but paused at June 14th meeting, leaving the rate range at 5.00% - 5.25%. Money market

fund investments normally trade very close to the lower number in the range. Intermediate yields traded in a wide range during the quarter, with the 2 -year U.S. Treasury yield starting at 4.90%, dropping to 3.80% mid quarter, then rising back up to 4.90% in late June. This was due to investors' belief early in the quarter that the Fed might be done with rate hikes then as the quarter progressed that belief faded as economic reports came in stronger than expected.

With our portfolio always heavily concentrated in the 'under 1 year maturity range' we are benefiting from the higher short rates, while still locking in a portion of new investments in intermediate maturities to protect us in case of a future downward reversal of rates.