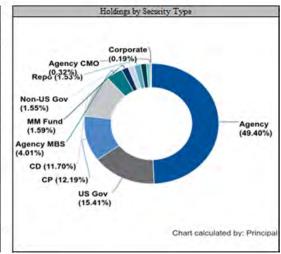

| Holdings by Security Type |                           |                   |              |       |                   |  |  |  |  |
|---------------------------|---------------------------|-------------------|--------------|-------|-------------------|--|--|--|--|
| Security Type<br>Category | Days to Final<br>Maturity | Par Value         | Market Price | Yield | Principal         |  |  |  |  |
| Corporate                 | 168                       | 25,000,000.00     | 99.1537      | 4.967 | 24,674,750.00     |  |  |  |  |
| Agency CMO                | 689                       | 42,745,801.29     | 96,4371      | 4.588 | 41,675,380.26     |  |  |  |  |
| Mutual Fund               |                           | 93,213,169.12     | 1.0086       | 4.730 | 94,017,200.84     |  |  |  |  |
| Muni                      | 484                       | 184,460,000.00    | 97.0310      | 1.795 | 185,310,815.00    |  |  |  |  |
| Repo                      | 1                         | 200,000,000.00    | 100,0000     | 5,320 | 200,000,000.00    |  |  |  |  |
| Non-US Gov                | 415                       | 203,895,000.00    | 96.4264      | 2.221 | 202,808,207.58    |  |  |  |  |
| MM Fund                   | 0                         | 208,000,000.00    | 1.0000       | 5,298 | 208,000,000.00    |  |  |  |  |
| Agency MBS                | 1372                      | 534,680,524.53    | 95.9185      | 4.196 | 525,680,751.18    |  |  |  |  |
| CD                        | 132                       | 1,535,000,000.00  | 100.0000     | 5.484 | 1,535,000,000.00  |  |  |  |  |
| CP                        | 75                        | 1,631,990,000.00  | 98.9971      | 5.276 | 1,598,282,121.84  |  |  |  |  |
| US Gov                    | 485                       | 2,040,000,000.00  | 96,8202      | 3.221 | 2,021,473,230.55  |  |  |  |  |
| Agency                    | 646                       | 6,537,952,250.00  | 96.4471      | 3.301 | 6,480,233,974.78  |  |  |  |  |
| Total                     | 493                       | 13,236,936,744.95 | 95.1043      | 3.863 | 13,117,156,432.03 |  |  |  |  |