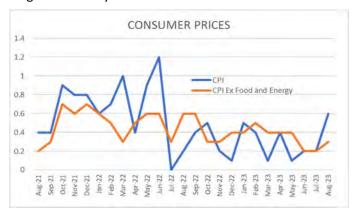

## **Inflation Finally Cooling**

The economy of the United States is developing signs of slowing, driving the inflation rate lower. Job growth indicators weakened in July, with the monthly Nonfarm Payroll Index showing only 209,000 jobs were added. In addition, the Bureau of Labor Statistics revised their previous two month's values down. While this new trend in hiring is now clearly weaker, a 200k+ monthly job gain is still healthy.

Central to the interest rate story, and driving Federal Reserve action, is inflation. One measure of inflation, the Consumer Price Index (CPI), was reported up 3.00% on an annual basis, a significant deceleration from previous months. This is much improved from June 2022's 9.1% inflation rate and closing in on the Fed's desired 2.00% target level.

Housing, a major component of consumer costs, played a part in the CPI cooling. Higher mortgage costs are taking their toll on home sales, with many buyers unable to qualify for substantially higher monthly mortgage payments caused by higher rates. As home

buying activity slows, home prices are stabilizing. According to CoreLogic data, over the last 12 months, Inland Empire homes sold slipped 27%, while prices are finally capitulating, falling between 3-5%.

Seeing the FED's apparent success at reigning in inflation, investors are expecting the FED to pause their increases to short-term interest rates. This view encourages investors to lock-in interest rates by selecting securities with longer maturities. Intermediate yields dropped slightly in July. The 2-year Treasury Note yield began the month at a 4.94% yield and ended the month at 4.88%. The 5-year Treasury Note began the month at a 4.19% yield and ended the month at 4.18%. Stocks rose in July, with the Dow Jones Industrial Average beginning the month at 34,400 and ending the month at 35,600.