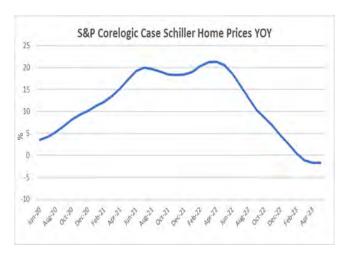

Housing, a major component of consumer costs, played a part in the CPI cooling. Higher mortgage costs are taking their toll on home sales, with many buyers unable to qualify for substantially higher monthly mortgage payments caused by higher rates. As home

buying activity slows, home prices are stabilizing. According to CoreLogic data, over the last 12 months, Inland Empire homes sold slipped 27%, while prices are finally capitulating, falling between 3-5%.