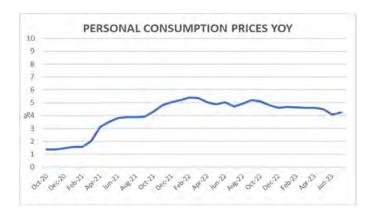

Central to the interest rate story, and driving Federal Reserve action, is inflation. One measure of inflation, the Consumer Price Index (CPI), was reported up 3.00% on an annual basis, a significant deceleration from previous months. This is much improved from June 2022's 9.1% inflation rate and closing in on the Fed's desired 2.00% target level.