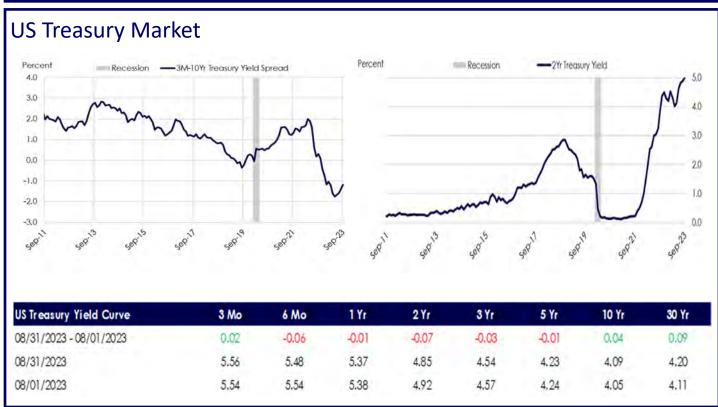

fund investments normally trade very close to the lower number in the range. Intermediate yields traded in a wide range during the quarter, with the 2 -year U.S. Treasury yield starting at 4.90%, dropping to 3.80% mid quarter, then rising back up to 4.90% in late June. This was due to investors' belief early in the quarter that the Fed might be done with rate hikes then as the quarter progressed that belief faded as economic reports came in stronger than expected.

Seeing the FED's apparent success at reigning in inflation, investors are expecting the FED to pause their increases to short-term interest rates. This view encourages investors to lock-in interest rates by selecting securities with longer maturities. Intermediate yields dropped slightly in July. The 2-year Treasury Note yield began the month at a 4.94% yield and ended the month at 4.88%. The 5-year Treasury Note began the month at a 4.19% yield and ended the month at 4.18%. Stocks rose in July, with the Dow Jones Industrial Average beginning the month at 34,400 and ending the month at 35,600.