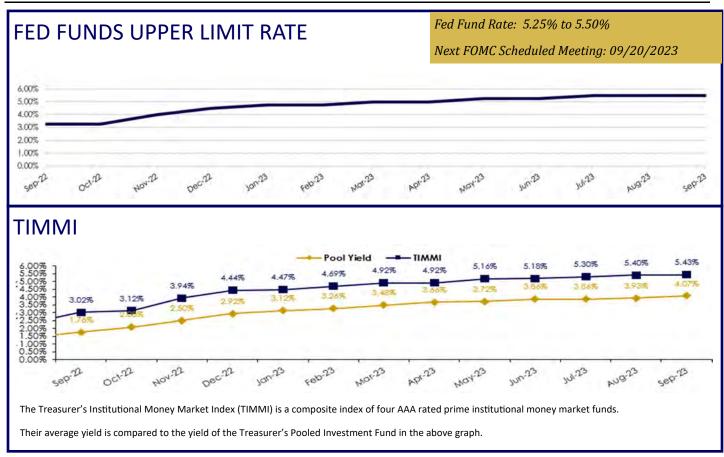

## 3. MONTHLY DISCLOSURE REPORT ON INVESTMENT PORTIFOLIO

Steve Faeth reported the TPIF market value balance ending June 30, 2023 was \$13.78 billion, up from \$13.33 billion on March 31,2023. The portfolio yield on June 30, 2023 was 3.86%, up from 3.48% on March 31, 2023. The Federal Reserve raised the Fed Funds rate by 25 basis points at May 3rd meeting, but paused at June 14th meeting, leaving the rate range at 5.00% - 5.25%. Money market

fund investments normally trade very close to the lower number in the range. Intermediate yields traded in a wide range during the quarter, with the 2 -year U.S. Treasury yield starting at 4.90%, dropping to 3.80% mid quarter, then rising back up to 4.90% in late June. This was due to investors' belief early in the quarter that the Fed might be done with rate hikes then as the quarter progressed that belief faded as economic reports came in stronger than expected.

With our portfolio always heavily concentrated in the 'under 1 year maturity range' we are benefiting from the higher short rates, while still locking in a portion of new investments in intermediate maturities to protect us in case of a future downward reversal of rates.