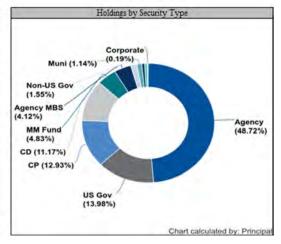

| Holdings by Security Type |                           |                   |              |       |                   |  |  |  |  |
|---------------------------|---------------------------|-------------------|--------------|-------|-------------------|--|--|--|--|
| Security Type<br>Category | Days to Final<br>Maturity | Par Value         | Market Price | Yield | Principal         |  |  |  |  |
| Corporate                 | 168                       | 25,000,000.00     | 99.1537      | 4.967 | 24,674,750.00     |  |  |  |  |
| Agency CMO                | 689                       | 42,745,801.29     | 96,4371      | 4.588 | 41,675,380.26     |  |  |  |  |
| Mutual Fund               |                           | 93,213,169.12     | 1.0086       | 4.730 | 94,017,200.84     |  |  |  |  |
| Muni                      | 484                       | 184,460,000.00    | 97.0310      | 1.795 | 185,310,815.00    |  |  |  |  |
| Repo                      | 1                         | 200,000,000.00    | 100,0000     | 5,320 | 200,000,000.00    |  |  |  |  |
| Non-US Gov                | 415                       | 203,895,000.00    | 96.4264      | 2.221 | 202,808,207.58    |  |  |  |  |
| MM Fund                   | 0                         | 208,000,000.00    | 1.0000       | 5,298 | 208,000,000.00    |  |  |  |  |
| Agency MBS                | 1372                      | 534,680,524.53    | 95.9185      | 4.196 | 525,680,751.18    |  |  |  |  |
| CD                        | 132                       | 1,535,000,000.00  | 100.0000     | 5.484 | 1,535,000,000.00  |  |  |  |  |
| CP                        | 75                        | 1,631,990,000.00  | 98.9971      | 5.276 | 1,598,282,121.84  |  |  |  |  |
| US Gov                    | 485                       | 2,040,000,000.00  | 96,8202      | 3.221 | 2,021,473,230.55  |  |  |  |  |
| Agency                    | 646                       | 6,537,952,250.00  | 96.4471      | 3.301 | 6,480,233,974.78  |  |  |  |  |
| Total                     | 493                       | 13,236,936,744.95 | 95.1043      | 3.863 | 13,117,156,432.03 |  |  |  |  |