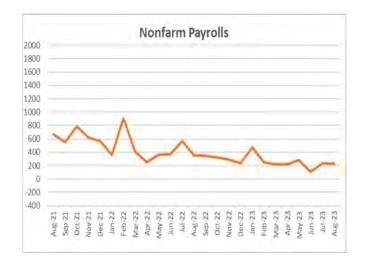

## **Inflation Finally Cooling**

The economy of the United States is developing signs of slowing, driving the inflation rate lower. Job growth indicators weakened in July, with the monthly Nonfarm Payroll Index showing only 209,000 jobs were added. In addition, the Bureau of Labor Statistics revised their previous two month's values down. While this new trend in hiring is now clearly weaker, a 200k+ monthly job gain is still healthy.