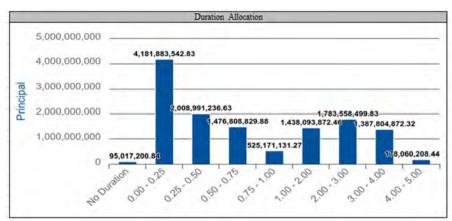

liquidity needs of the depositor, and to maximize a return on the funds within the given parameters.

The Treasurer-Tax Collector and the Capital Markets team are committed to maintaining the highest credit ratings. The Treasurer's Pooled Investment Fund is currently rated Aaa-bf by Moody's Investor Service and AAAf/S1 by Fitch Ratings, two of the nation's most trusted bond credit rating services.

Since its inception, the Treasurer's Pooled Investment Fund has been in **full compliance** with the Treasurer's Statement of Investment Policy, which is more restrictive than California. Government Code 53646.

<sup>\*</sup>Book Value is amount paid changed by amortization. Accretion, adjustments, write downs

<sup>\*</sup> Unrealized Gain/Loss is Market Value - Book Value

## **TPIF STATS**



| Composite Credit Ratings |                |                  |            |  |  |  |  |
|--------------------------|----------------|------------------|------------|--|--|--|--|
| Rating                   | Moody's Rating | Market Value     | S&P Rating |  |  |  |  |
| AAA                      | Aaa            | 1,267,401,800.26 | AAA        |  |  |  |  |
| AA+                      | Aaa            | 6,344,086,807.48 | AA+        |  |  |  |  |
| AA                       | Aa2            | 57,058,752.65    | AA+        |  |  |  |  |
| AA-                      | Aa2            | 9,329,202.00     | AA-        |  |  |  |  |
| NA                       | NA             | 216,508,800.84   | NA         |  |  |  |  |
| A-1+                     | P-1            | 3,762,440,546,72 | AAA        |