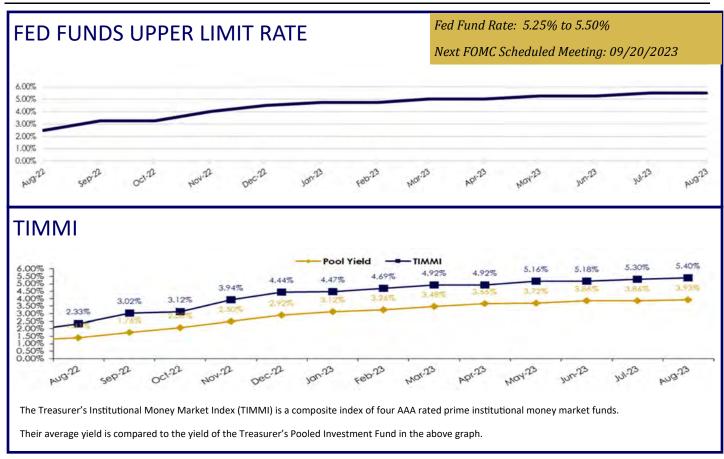

## 3. MONTHLY DISCLOSURE REPORT ON INVESTMENT PORTIFOLIO

Steve Faeth reported the TPIF market value balance ending June 30, 2023 was \$13.78 billion, up from \$13.33 billion on March 31,2023. The portfolio yield on June 30, 2023 was 3.86%, up from 3.48% on March 31, 2023. The Federal Reserve raised the Fed Funds rate by 25 basis points at May 3rd meeting, but paused at June 14th meeting, leaving the rate range at 5.00% - 5.25%. Money market

fund investments normally trade very close to the lower number in the range. Intermediate yields traded in a wide range during the quarter, with the 2 -year U.S. Treasury yield starting at 4.90%, dropping to 3.80% mid quarter, then rising back up to 4.90% in late June. This was due to investors' belief early in the quarter that the Fed might be done with rate hikes then as the quarter progressed that belief faded as economic reports came in stronger than expected.