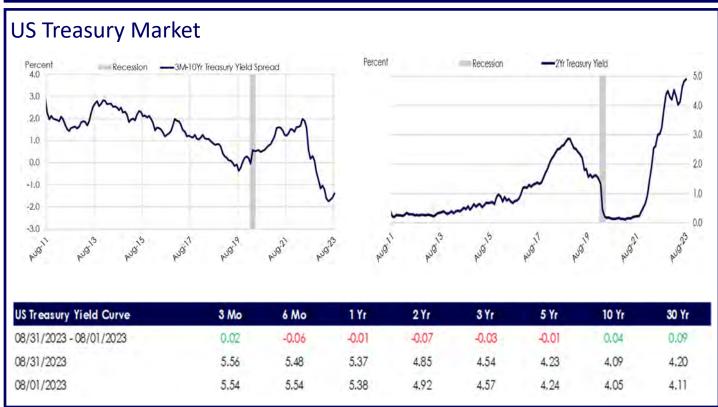

fund investments normally trade very close to the lower number in the range. Intermediate yields traded in a wide range during the quarter, with the 2 -year U.S. Treasury yield starting at 4.90%, dropping to 3.80% mid quarter, then rising back up to 4.90% in late June. This was due to investors' belief early in the quarter that the Fed might be done with rate hikes then as the quarter progressed that belief faded as economic reports came in stronger than expected.

Seeing the FED's apparent success at reigning in inflation, investors are expecting the FED to pause their increases to short-term interest rates. This view encourages investors to lock-in interest rates by selecting securities with longer maturities. Intermediate yields dropped slightly in July. The 2-year Treasury Note yield began the month at a 4.94% yield and ended the month at 4.88%. The 5-year Treasury Note began the month at a 4.19% yield and ended the month at 4.18%. Stocks rose in July, with the Dow Jones Industrial Average beginning the month at 34,400 and ending the month at 35,600.