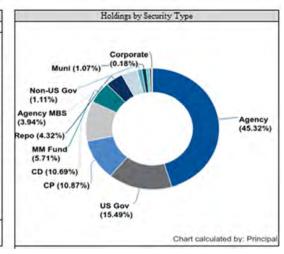

| Holdings by Security Type |                           |                   |              |       |                   |  |  |  |  |
|---------------------------|---------------------------|-------------------|--------------|-------|-------------------|--|--|--|--|
| Security Type<br>Category | Days to Final<br>Maturity | Par Value         | Market Price | Yield | Principal         |  |  |  |  |
| Corporate                 | 168                       | 25,000,000.00     | 99.1537      | 4.967 | 24,674,750.00     |  |  |  |  |
| Agency CMO                | 689                       | 42,745,801.29     | 96,4371      | 4.588 | 41,675,380.26     |  |  |  |  |
| Mutual Fund               |                           | 93,213,169.12     | 1.0086       | 4.730 | 94,017,200.84     |  |  |  |  |
| Muni                      | 484                       | 184,460,000.00    | 97.0310      | 1.795 | 185,310,815.00    |  |  |  |  |
| Repo                      | 1                         | 200,000,000.00    | 100,0000     | 5,320 | 200,000,000.00    |  |  |  |  |
| Non-US Gov                | 415                       | 203,895,000.00    | 96.4264      | 2.221 | 202,808,207.58    |  |  |  |  |
| MM Fund                   | 0                         | 208,000,000.00    | 1.0000       | 5,298 | 208,000,000.00    |  |  |  |  |
| Agency MBS                | 1372                      | 534,680,524.53    | 95.9185      | 4.196 | 525,680,751.18    |  |  |  |  |
| CD                        | 132                       | 1,535,000,000.00  | 100.0000     | 5.484 | 1,535,000,000.00  |  |  |  |  |
| CP                        | 75                        | 1,631,990,000.00  | 98.9971      | 5.276 | 1,598,282,121.84  |  |  |  |  |
| US Gov                    | 485                       | 2,040,000,000.00  | 96,8202      | 3.221 | 2,021,473,230.55  |  |  |  |  |
| Agency                    | 646                       | 6,537,952,250.00  | 96.4471      | 3.301 | 6,480,233,974.78  |  |  |  |  |
| Total                     | 493                       | 13,236,936,744.95 | 95.1043      | 3.863 | 13,117,156,432.03 |  |  |  |  |