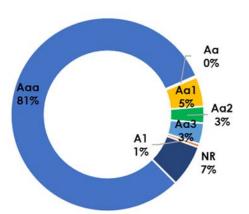

### Moody's Asset Rating (000's)

| _       |              | •        | -       |       |
|---------|--------------|----------|---------|-------|
|         | Book         | MKT/Book | % Book  | Yield |
| Aaa     | 7,019,658.10 | 100.49%  | 80.98%  | 1.09% |
| Aa      | 20,000.00    | 100.91%  | 0.23%   | 2.06% |
| Aa1     | 432,487.92   | 100.24%  | 4.99%   | 1.72% |
| Aa2     | 236,425.56   | 100.40%  | 2.73%   | 1.48% |
| Aa3     | 305,100.13   | 100.38%  | 3.52%   | 2.08% |
| A1      | 50,000.00    | 100.00%  | 0.58%   | 1.75% |
| NR      | 605,044.70   | 100.17%  | 6.98%   | 0.83% |
| Totals: | 8,668,716.41 | 100.44%  | 100.00% | 1.15% |