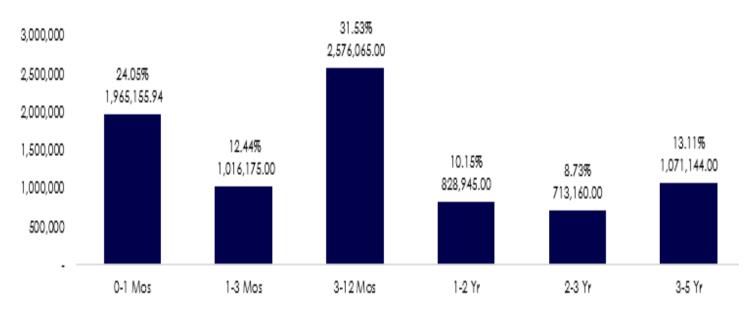

| 1013.13    |                                        | 2,594.23 | 182.65                           |                              |
| TOTALS  | 16,739.89           | 15,674.00                  | 1,065.89   | 1,075.86                               | 7,867.61 | 5,557.41                         | 7,090.81                     |
|         |                     |                            |            | 13.17%                                 |          | 68.05%                           | 86.83%                       |

Based on historic and current financial conditions within the County, the Pool is expected to maintain sufficient liquidity of funds to cover County expenses for the next twelve months.

### Portfolio Data cont'd

### Asset Maturity Distribution (Par Value, 000's)



### Asset Allocation (000's)

| Assets            | Scheduled Book | Scheduled Market | Mkt/Book | Yield | WAL (Yr.) | Mat (Yr.) |
|-------------------|----------------|------------------|----------|-------|-----------|-----------|
| TREAS             | 1,600,186.11   | 1,608,013.97     | 100.49%  | 0.85% | 0.55      | 0.55      |
| AGENCIES          | 4,626,799.24   | 4,645,889.69     | 100.41%  | 0.91% | 0.68      | 1.67      |
| MMKT              | 869,000.00     | 869,000.00       | 100.00%  | 0.16% | 0.00      | 0.00      |
| CASH              | 375,000.00     | 375,000.00       | 100.00%  | 0.55% | 0.00      | 0.00      |
| CALTRUST FND      | 4,023.98       | 4,023.98         | 100.00%  | 1.05% | 0.00      | 0.00      |
| COMM PAPER        | 260,873.13     | 262,054.84       | 100