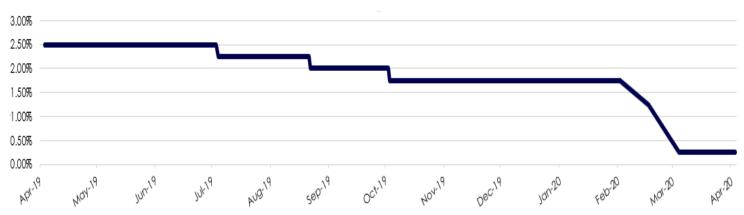

### Federal Open Market Committee Meeting 04/29/2020

- The FOMC stated that the Corona virus outbreak is causing tremendous human and economic hardship across the U.S., and will weigh heavily on economic activity, employment, and inflation in the near term, and poses considerable risk to the economic outlook over the medium term.
- The FOMC maintained the Fed Funds Target Range of 0.0-0.25%
- The FOMC stated in their April statement that "it is prepared to use its full range of tools to support the U.S. in this challenging time, thereby promoting its maximum employment and price stability goals."

### Fed Funds Target Rate (Upper Limit)