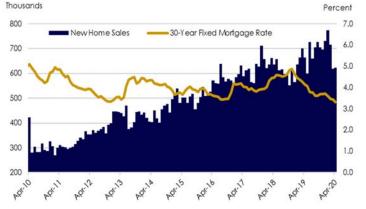

#### New Home Sales SAAR

### Nonfarm Payrolls Total M/M Change SA

1.2%

1 2%

| kelease Dale | indicator                                           | Actual | Consensus | riioi reai |
|--------------|-----------------------------------------------------|--------|-----------|------------|
| 04/29/2020   | Real GDP - Q/Q Change                               | -4.8%  | -4.0%     | 3.2%       |
| 04/03/2020   | Unemployment Rate - Seasonally Adjusted             | 4.4%   | 3.8%      | 3.8%       |
| 04/03/2020   | Non-Farm Payrolls - M/M Change - Thousands          | -701   | -100      | 196        |
| 04/10/2020   | CPI - Y/Y Change                                    | 1.5%   | 1.6%      | 1.9%       |
| 04/10/2020   | CPI Ex Food and Energy - Y/Y Change                 | 2.1%   | 2.3%      | 2.0%       |
| 04/03/2020   | ISM Non-Manufacturing Index (> 50 indicates growth) | 52.5   | 44.0      | 56.1       |
| 04/23/2020   | New Home Sales - SAAR - Thousands                   | 627    | 645       | 692        |
| 04/02/2020   | Factory Orders - M/M Change                         | 0.0%   | 0.2%      | -0.5%      |
|              |                                                     |        |           |            |