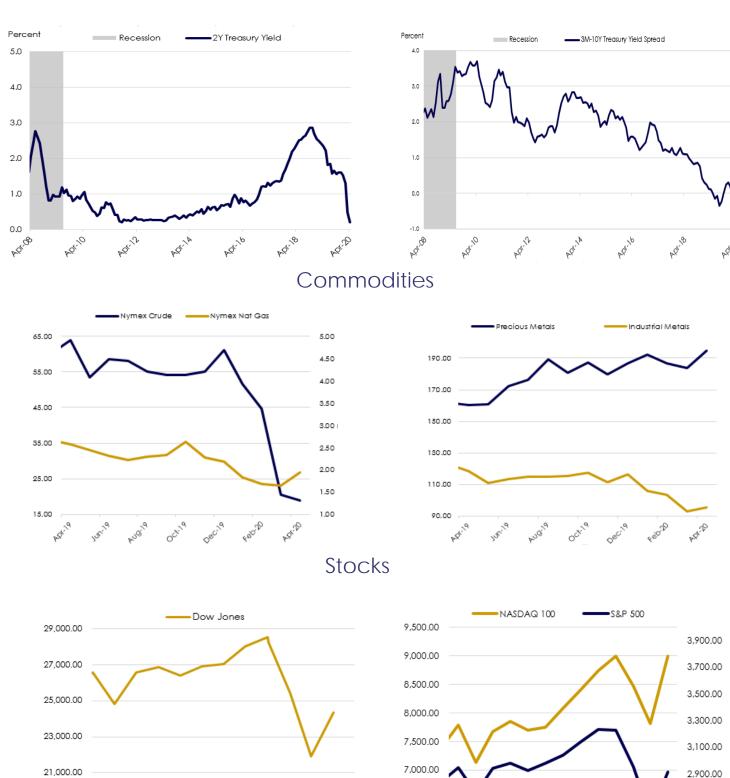

Collapse in demand for oil and an unexpected production war by two of the largest producers caused market concerns, as the price of crude oil fell from \$59.75 per barrel at the start of the year to \$18.84 at the end of the April. The collapse in oil prices shows how severe and unexpected the economic contraction has been. On April 1, Whiting Petroleum Corporation declared bankruptcy. Whiting was once the largest oil producer in

the Bakken shale region. With encouragement from the U.S. President, OPEC and allies struck a deal to cut oil production by 9.7 million barrels per day, the largest cut ever agreed upon. On a side note, U.S. oil prices for May contracts settled at an all-time low of -\$37.63 per barrel. This was the first time in history that oil futures contracts traded at negative prices.

The Federal Reserve announced it will support the U.S. economy by keeping rates near zero for the foreseeable future. Treasury yields in general dropped slightly during the month. The yield on the 2-year Treasury Note started at 0.25 and ended at .20. The yield on the 5-year Treasury Note started at 0.36 and ended at .35. The massive Federal reserve market intervention improved liquidity conditions for credit securities, as the 3month LIBOR rate moved from 1.60 to 0.61 from the start to the end of the month. As funds continue to be invested at these lower rates, the TPIF yield will continue to decline, however it is still well positioned to weather a wave of credit downgrades and corporate distress

### **U.S.** Treasuries

6,500.00

6,000.00

19,000.00

2,700.00

2,500.00

<sup>\*</sup> Values listed for commodities and stocks are in US dollars and are as of the final business day of each month.