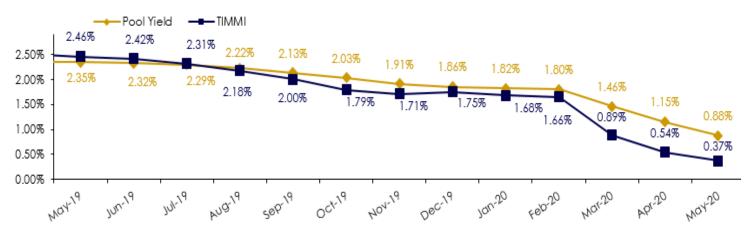

### TIMMI

The Treasurer's Institutional Money Market Index (TIMMI) is a composite index of four AAA rated prime institutional money market funds. Their average yield is compared to the yield of the Treasurer's Pooled Investment Fund in the above graph.

### 6-Month Pool Performance

|        | Month End Market<br>Value (\$)* | Month End Book<br>Value (\$) | Paper Gain<br>or Loss (\$) | Paper Gain or<br>Loss (%) | Book Yield (%) | WAM (Yrs) |
|--------|---------------------------------|------------------------------|----------------------------|---------------------------|----------------|-----------|
| Apr-20 | 8,707,241,840.70                | 8,668,716,409.06             | 38,525,431.64              | 0.44%                     | 1.15           | 1.01      |
| Mar-20 | 7,300,500,274.82                | 7,261,665,325.07             | 38,834,949.75              | 0.53%                     | 1.46           | 1.19      |
| Feb-20 | 7,341,926,889.86                | 7,315,633,798.80             | 26,293,091.06              | 0.36%                     | 1.80           | 1.16      |
| Jan-20 | 7,653,741,469.47                | 7,633,961,510.96             | 19,779,958.51              | 0.26%                     | 1.82           | 1.06      |
| Dec-19 | 8,232,092,850.66                | 8,214,054,109.29             | 18,038,741.37              | 0.22%                     | 1.86           | 1.01      |
| Nov-19 | 6,701,954,259.60                | 6,686,612,679.23             | 15,341,580.37              | 0.23%                     | 1.91           | 1.13      |