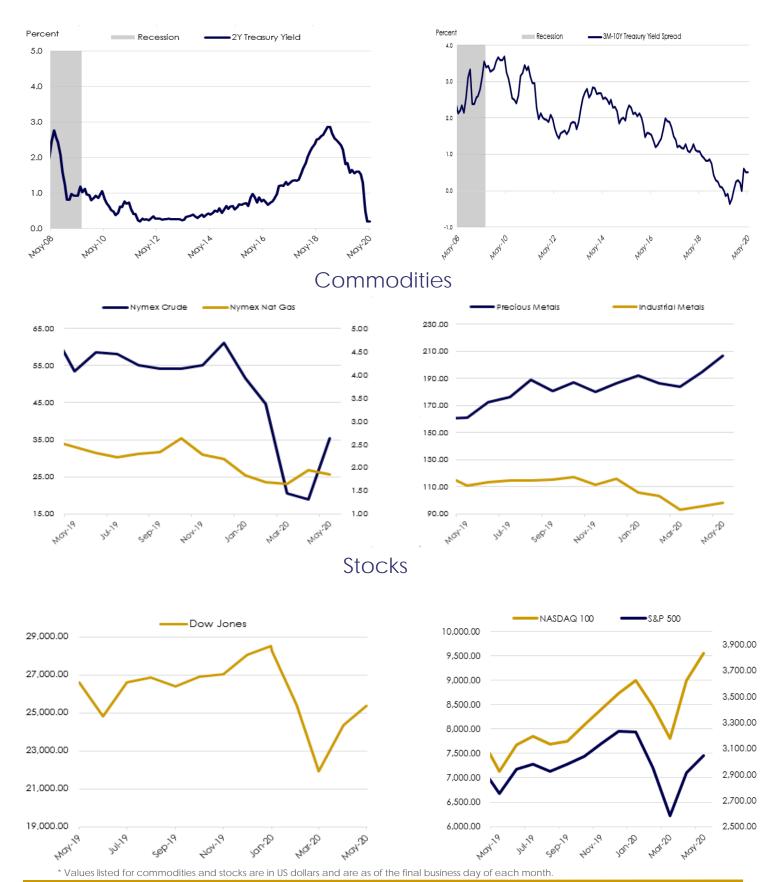

Collapse in demand for oil and an unexpected production war by two of the largest producers caused market concerns, as the price of crude oil fell from \$59.75 per barrel at the start of the year to \$18.84 at the end of the April. The collapse in oil prices shows how severe and unexpected the economic contraction has been. On April 1, Whiting Petroleum Corporation declared bankruptcy. Whiting was once the largest oil producer in

the Bakken shale region. With encouragement from the U.S. President, OPEC and allies struck a deal to cut oil production by 9.7 million barrels per day, the largest cut ever agreed upon. On a side note, U.S. oil prices for May contracts settled at an all-time low of -\$37.63 per barrel. This was the first time in history that oil futures contracts traded at negative prices.

The Federal Reserve announced it will support the U.S. economy by keeping rates near zero for the foreseeable future. Treasury yields in general dropped slightly during the month. The yield on the 2-year Treasury Note started at 0.25 and ended at .20. The yield on the 5-year Treasury Note started at 0.36 and ended at .35. The massive Federal reserve market intervention improved liquidity conditions for credit securities, as the 3month LIBOR rate moved from 1.60 to 0.61 from the start to the end of the month. As funds continue to be invested at these lower rates, the TPIF yield will continue to decline, however it is still well positioned to weather a wave of credit downgrades and corporate distress