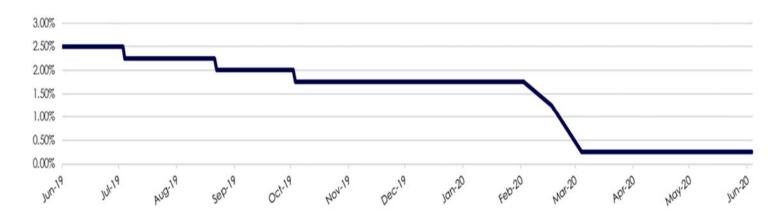

### Federal Open Market Committee Meeting 04/29/2020

- The FOMC stated that the Corona virus outbreak is causing tremendous human and economic hardship across the U.S., and will weigh heavily on economic activity, employment, and inflation in the near term, and poses considerable risk to the economic outlook over the medium term.
- The FOMC maintained the Fed Funds Target Range of 0.0-0.25%
- The FOMC stated in their April statement that "it is prepared to use its full range of tools to support the U.S. in this challenging time, thereby promoting its maximum employment and price stability goals."

### Fed Funds Target Rate (Upper Limit)