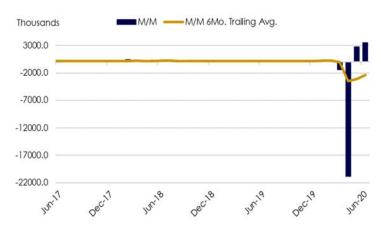

### Nonfarm Payrolls Total M/M Change SA

1.2%

1 2%

| kelease Dale | indicator                                           | Actual | Consensus | riioi reai |
|--------------|-----------------------------------------------------|--------|-----------|------------|
| 04/29/2020   | Real GDP - Q/Q Change                               | -4.8%  | -4.0%     | 3.2%       |
| 04/03/2020   | Unemployment Rate - Seasonally Adjusted             | 4.4%   | 3.8%      | 3.8%       |
| 04/03/2020   | Non-Farm Payrolls - M/M Change - Thousands          | -701   | -100      | 196        |
| 04/10/2020   | CPI - Y/Y Change                                    | 1.5%   | 1.6%      | 1.9%       |
| 04/10/2020   | CPI Ex Food and Energy - Y/Y Change                 | 2.1%   | 2.3%      | 2.0%       |
| 04/03/2020   | ISM Non-Manufacturing Index (> 50 indicates growth) | 52.5   | 44.0      | 56.1       |
| 04/23/2020   | New Home Sales - SAAR - Thousands                   | 627    | 645       | 692        |
| 04/02/2020   | Factory Orders - M/M Change                         | 0.0%   | 0.2%      | -0.5%      |
|              |                                                     |        |           |            |