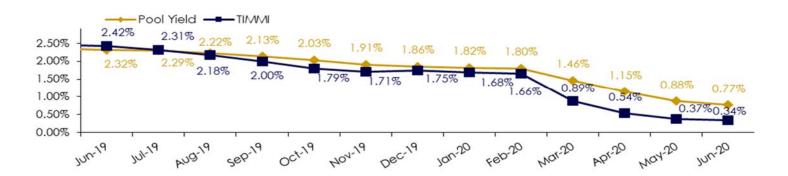

### TIMMI

The Treasurer's Institutional Money Market Index (TIMMI) is a composite index of four AAA rated prime institutional money market funds. Their average yield is compared to the yield of the Treasurer's Pooled Investment Fund in the above graph.