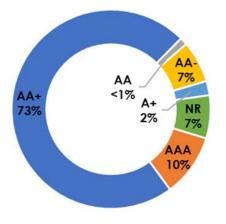

### Portfolio Data

The County of Riverside's Treasurer's Pooled Investment Fund is currently rated **AAA-bf** by **Moody's Investor Service** and **AAAf/S1** by **Fitch Ratings**.

### S&P Asset Rating (000's)

|            | Book         | MKT/Book | % Book  | Yield |
|------------|--------------|----------|---------|-------|
| AAA        | 882,969.56   | 100.24%  | 10.19%  | 0.48% |
| AA+        | 6,285,555.03 | 100.52%  | 72.51%  | 1.19% |
| AA         | 106,227.21   | 100.17%  | 1.23%   | 1.19% |
| AA-        | 588,919.91   | 100.40%  | 6.79%   | 1.92% |
| <b>A</b> + | 200,000.00   | 100.00%  | 2.31%   | 1.74% |
| NR         | 605,044.70   | 100.17%  | 6.98%   | 0.83% |
| Totals:    | 8,668,716.41 | 100.44%  | 100.00% | 1.15% |