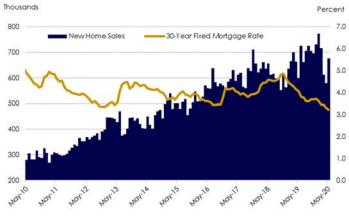

#### New Home Sales SAAR

### Nonfarm Payrolls Total M/M Change SA

1.2%

1 2%

| kelease Dale | indicator                                           | Actual | Consensus | riioi reai |
|--------------|-----------------------------------------------------|--------|-----------|------------|
| 04/29/2020   | Real GDP - Q/Q Change                               | -4.8%  | -4.0%     | 3.2%       |
| 04/03/2020   | Unemployment Rate - Seasonally Adjusted             | 4.4%   | 3.8%      | 3.8%       |
| 04/03/2020   | Non-Farm Payrolls - M/M Change - Thousands          | -701   | -100      | 196        |
| 04/10/2020   | CPI - Y/Y Change                                    | 1.5%   | 1.6%      | 1.9%       |
| 04/10/2020   | CPI Ex Food and Energy - Y/Y Change                 | 2.1%   | 2.3%      | 2.0%       |
| 04/03/2020   | ISM Non-Manufacturing Index (> 50 indicates growth) | 52.5   | 44.0      | 56.1       |
| 04/23/2020   | New Home Sales - SAAR - Thousands                   | 627    | 645       | 692        |
| 04/02/2020   | Factory Orders - M/M Change                         | 0.0%   | 0.2%      | -0.5%      |
|              |                                                     |        |           |            |