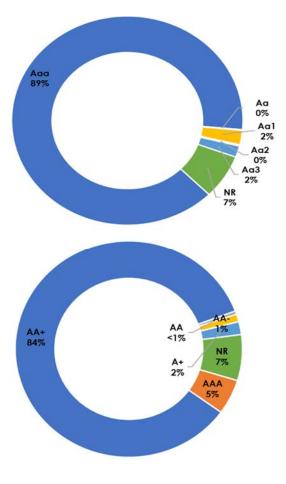

### Portfolio Data

The County of Riverside's Treasurer's Pooled Investment Fund is currently rated **AAA-bf** by **Moody's Investor Service** and **AAAf/S1** by **Fitch Ratings**.

### Moody's Asset Rating (000's)

| _       |              | •        | -       |       |
|---------|--------------|----------|---------|-------|
|         | Book         | MKT/Book | % Book  | Yield |
| Aaa     | 7,019,658.10 | 100.49%  | 80.98%  | 1.09% |
| Aa      | 20,000.00    | 100.91%  | 0.23%   | 2.06% |
| Aa1     | 432,487.92   | 100.24%  | 4.99%   | 1.72% |
| Aa2     | 236,425.56   | 100.40%  | 2.73%   | 1.48% |
| Aa3     | 305,100.13   | 100.38%  | 3.52%   | 2.08% |
| A1      | 50,000.00    | 100.00%  | 0.58%   | 1.75% |
| NR      | 605,044.70   | 100.17%  | 6.98%   | 0.83% |
| Totals: | 8,668,716.41 | 100.44%  | 100.00% | 1.15% |

### S&P Asset Rating (000's)

|            | Book         | MKT/Book | % Book  | Yield |
|------------|--------------|----------|---------|-------|
| AAA        | 882,969.56   | 100.24%  | 10.19%  | 0.48% |
| AA+        | 6,285,555.03 | 100.52%  | 72.51%  | 1.19% |
| AA         | 106,227.21   | 100.17%  | 1.23%   | 1.19% |
| AA-        | 588,919.91   | 100.40%  | 6.79%   | 1.92% |
| <b>A</b> + | 200,000.00   | 100.00%  | 2.31%   | 1.74% |
| NR         | 605,044.70   | 100.17%  | 6.98%   | 0.83% |
| Totals:    | 8,668,716.41 | 100.44%  | 100.00% | 1.15% |