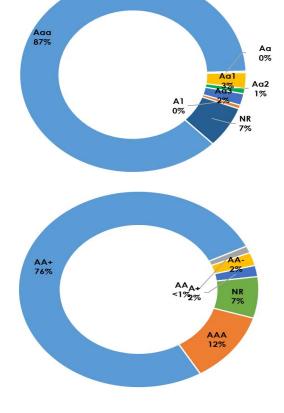

### Moody's Asset Rating (000's)

| _       |              | •        | -       |       |
|---------|--------------|----------|---------|-------|
|         | Book         | MKT/Book | % Book  | Yield |
| Aaa     | 7,019,658.10 | 100.49%  | 80.98%  | 1.09% |
| Aa      | 20,000.00    | 100.91%  | 0.23%   | 2.06% |
| Aa1     | 432,487.92   | 100.24%  | 4.99%   | 1.72% |
| Aa2     | 236,425.56   | 100.40%  | 2.73%   | 1.48% |
| Aa3     | 305,100.13   | 100.38%  | 3.52%   | 2.08% |
| A1      | 50,000.00    | 100.00%  | 0.58%   | 1.75% |
| NR      | 605,044.70   | 100.17%  | 6.98%   | 0.83% |
| Totals: | 8,668,716.41 | 100.44%  | 100.00% | 1.15% |

### S&P Asset Rating (000's)

|            | Book         | MKT/Book | % Book  | Yield |
|------------|--------------|----------|---------|-------|
| AAA        | 882,969.56   | 100.24%  | 10.19%  | 0.48% |
| AA+        | 6,285,555.03 | 100.52%  | 72.51%  | 1.19% |
| AA         | 106,227.21   | 100.17%  | 1.23%   | 1.19% |
| AA-        | 588,919.91   | 100.40%  | 6.79%   | 1.92% |
| <b>A</b> + | 200,000.00   | 100.00%  | 2.31%   | 1.74% |
| NR         | 605,044.70   | 100.17%  | 6.98%   | 0.83% |
| Totals:    | 8,668,716.41 | 100.44%  | 100.00% | 1.15% |