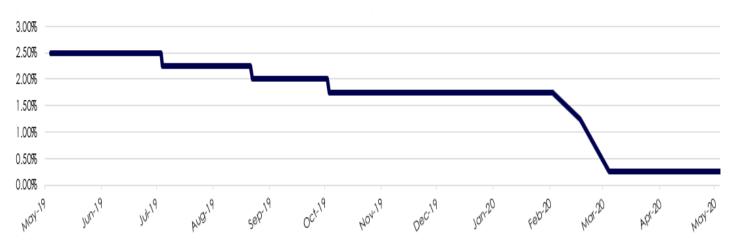

### Federal Open Market Committee Meeting 04/29/2020

- The FOMC stated that the Corona virus outbreak is causing tremendous human and economic hardship across the U.S., and will weigh heavily on economic activity, employment, and inflation in the near term, and poses considerable risk to the economic outlook over the medium term.
- The FOMC maintained the Fed Funds Target Range of 0.0-0.25%
- The FOMC stated in their April statement that "it is prepared to use its full range of tools to support the U.S. in this challenging time, thereby promoting its maximum employment and price stability goals."

### Fed Funds Target Rate (Upper Limit)