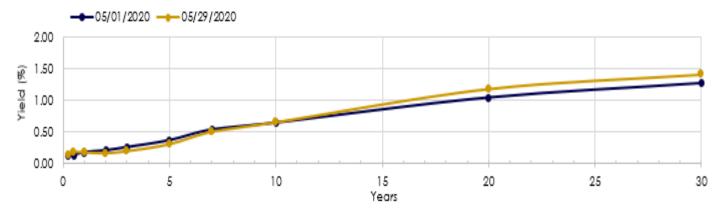

### U.S. Treasury Curve

| Treasury Curve Differentials | 3 Mo | 6 Mo  | 1 Yr | 2 Yr  | 3 Yr  | 5 Yr  | 10 Yr | 30 Yr |
|------------------------------|------|-------|------|-------|-------|-------|-------|-------|
| 04/30/2020 - 04/01/2020      | 0.00 | -0.03 | 0.00 | -0.03 | -0.04 | -0.01 | 0.02  | 0.01  |
| 04/30/2020                   | 0.09 | 0.11  | 0.16 | 0.20  | 0.24  | 0.36  | 0.64  | 1.28  |
| 04/01/2020                   | 0.09 | 0.14  | 0.16 | 0.23  | 0.28  | 0.37  | 0.62  | 1.27  |

The US Treasury Curve and its values are subject to frequent change and will be updated monthly with each issued TPIF report.