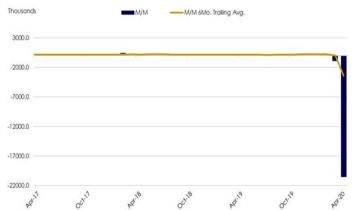

On the employment front, the data was historic. Non-Farm Payrolls came in at -701,000 for March and the initial jobless claims for April total a historic -20.1 million.

Leading indicators like Durable Goods Orders pointed to more pain. The report for Durable Goods Orders for March reflected a 14.4% drop M/M.

Over the past five weeks, 26.45 million Americans have filed for unemployment. Since November 2009, our economy added 22.442 million jobs. In less than five weeks, a decade's worth of gains were wiped out. (CNBC 04/23/20)

### Nonfarm Payrolls Total M/M Change SA

1.2%

1 2%

| kelease Dale | indicator                                           | Actual | Consensus | riioi reai |
|--------------|-----------------------------------------------------|--------|-----------|------------|
| 04/29/2020   | Real GDP - Q/Q Change                               | -4.8%  | -4.0%     | 3.2%       |
| 04/03/2020   | Unemployment Rate - Seasonally Adjusted             | 4.4%   | 3.8%      | 3.8%       |
| 04/03/2020   | Non-Farm Payrolls - M/M Change - Thousands          | -701   | -100      | 196        |
| 04/10/2020   | CPI - Y/Y Change                                    | 1.5%   | 1.6%      | 1.9%       |
| 04/10/2020   | CPI Ex Food and Energy - Y/Y Change                 | 2.1%   | 2.3%      | 2.0%       |
| 04/03/2020   | ISM Non-Manufacturing Index (> 50 indicates growth) | 52.5   | 44.0      | 56.1       |
| 04/23/2020   | New Home Sales - SAAR - Thousands                   | 627    | 645       | 692        |
| 04/02/2020   | Factory Orders - M/M Change                         | 0.0%   | 0.2%      | -0.5%      |
|              |                                                     |        |           |            |