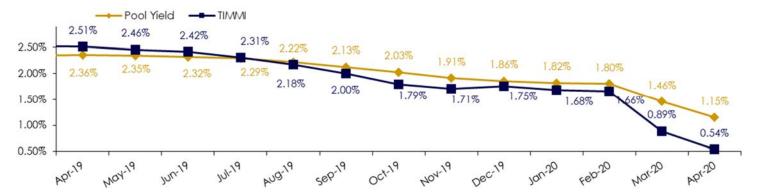

### TIMMI

The Treasurer's Institutional Money Market Index (TIMMI) is a composite index of four AAA rated prime institutional money market funds. Their average yield is compared to the yield of the Treasurer's Pooled Investment Fund in the above graph.