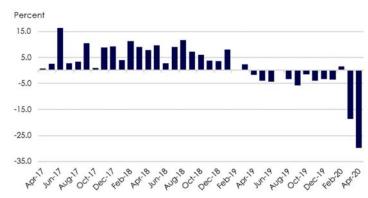

#### Durable Goods Percent Chg. Y/Y

Durable Goods Orders - New Orders - M/M Change

"Note: 'Prior Year' displays final estimates of indicator values from the equivalent period of the prior year.

04/02/2020

-1.4%

COUNTY OF RIVERSIDE TREASURER-TAX COLLECTOR