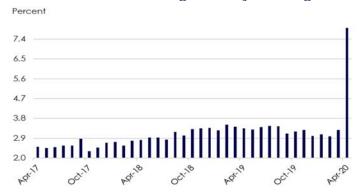

The Federal Reserve announced it will support the U.S. economy by keeping rates near zero for the foreseeable future. Treasury yields in general dropped slightly during the month. The yield on the 2-year Treasury Note started at 0.25 and ended at .20. The yield on the 5-year Treasury Note started at 0.36 and ended at .35. The massive Federal reserve market intervention improved liquidity conditions for credit securities, as the 3month LIBOR rate moved from 1.60 to 0.61 from the start to the end of the month. As funds continue to be invested at these lower rates, the TPIF yield will continue to decline, however it is still well positioned to weather a wave of credit downgrades and corporate distress