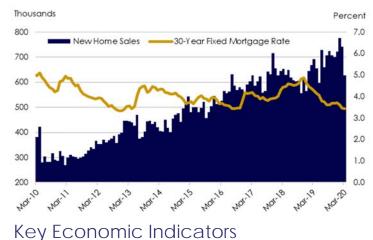

#### New Home Sales SAAR

### Nonfarm Payrolls Total M/M Change SA

1.2%

1 2%

| kelease Dale | indicator                                           | Actual | Consensus | riioi reai |
|--------------|-----------------------------------------------------|--------|-----------|------------|
| 04/29/2020   | Real GDP - Q/Q Change                               | -4.8%  | -4.0%     | 3.2%       |
| 04/03/2020   | Unemployment Rate - Seasonally Adjusted             | 4.4%   | 3.8%      | 3.8%       |
| 04/03/2020   | Non-Farm Payrolls - M/M Change - Thousands          | -701   | -100      | 196        |
| 04/10/2020   | CPI - Y/Y Change                                    | 1.5%   | 1.6%      | 1.9%       |
| 04/10/2020   | CPI Ex Food and Energy - Y/Y Change                 | 2.1%   | 2.3%      | 2.0%       |
| 04/03/2020   | ISM Non-Manufacturing Index (> 50 indicates growth) | 52.5   | 44.0      | 56.1       |
| 04/23/2020   | New Home Sales - SAAR - Thousands                   | 627    | 645       | 692        |
| 04/02/2020   | Factory Orders - M/M Change                         | 0.0%   | 0.2%      | -0.5%      |
|              |                                                     |        |           |            |