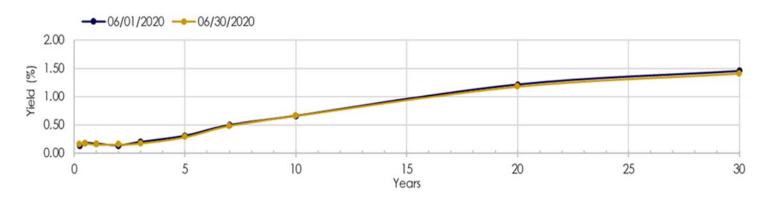

### U.S. Treasury Curve

| Treasury Curve Differentials | 3 Mo | 6 Mo  | 1 Yr | 2 Yr  | 3 Yr  | 5 Yr  | 10 Yr | 30 Yr |
|------------------------------|------|-------|------|-------|-------|-------|-------|-------|
| 04/30/2020 - 04/01/2020      | 0.00 | -0.03 | 0.00 | -0.03 | -0.04 | -0.01 | 0.02  | 0.01  |
| 04/30/2020                   | 0.09 | 0.11  | 0.16 | 0.20  | 0.24  | 0.36  | 0.64  | 1.28  |
| 04/01/2020                   | 0.09 | 0.14  | 0.16 | 0.23  | 0.28  | 0.37  | 0.62  | 1.27  |

The US Treasury Curve and its values are subject to frequent change and will be updated monthly with each issued TPIF report.