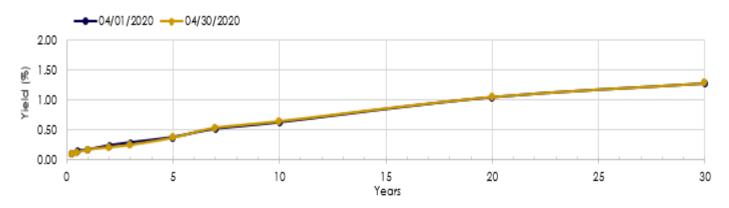

### U.S. Treasury Curve

| Treasury Curve Differentials | 3 Mo | 6 Mo  | 1 Yr | 2 Yr  | 3 Yr  | 5 Yr  | 10 Yr | 30 Yr |
|------------------------------|------|-------|------|-------|-------|-------|-------|-------|
| 04/30/2020 - 04/01/2020      | 0.00 | -0.03 | 0.00 | -0.03 | -0.04 | -0.01 | 0.02  | 0.01  |
| 04/30/2020                   | 0.09 | 0.11  | 0.16 | 0.20  | 0.24  | 0.36  | 0.64  | 1.28  |
| 04/01/2020                   | 0.09 | 0.14  | 0.16 | 0.23  | 0.28  | 0.37  | 0.62  | 1.27  |

The US Treasury Curve and its values are subject to frequent change and will be updated monthly with each issued TPIF report.