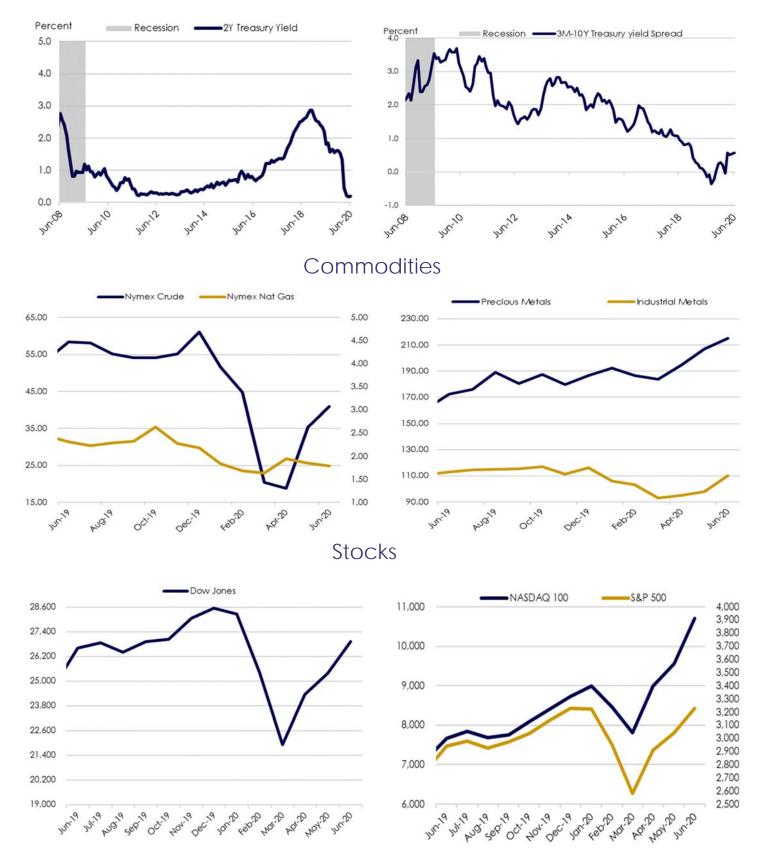

### Market Data cont'd

### **U.S.** Treasuries

6,500.00

6,000.00

19,000.00

2,700.00

2,500.00

<sup>\*</sup> Values listed for commodities and stocks are in US dollars and are as of the final business day of each month.