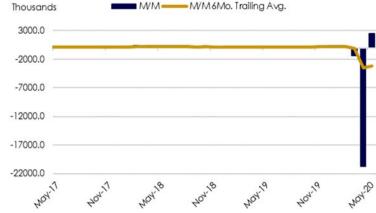

On the employment front, the data was historic. Non-Farm Payrolls came in at -701,000 for March and the initial jobless claims for April total a historic -20.1 million.

Leading indicators like Durable Goods Orders pointed to more pain. The report for Durable Goods Orders for March reflected a 14.4% drop M/M.

Over the past five weeks, 26.45 million Americans have filed for unemployment. Since November 2009, our economy added 22.442 million jobs. In less than five weeks, a decade's worth of gains were wiped out. (CNBC 04/23/20)