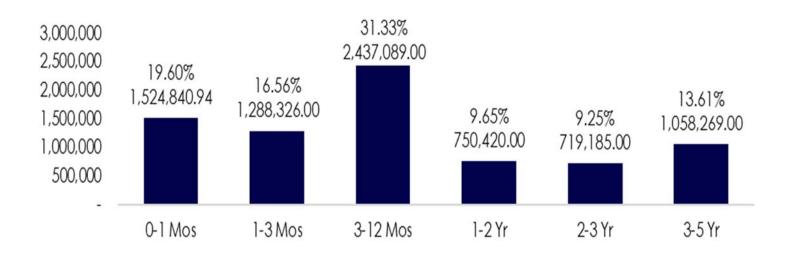

2,594.23 | 182.65                           |                              |
| 06/2021 | 1,044.31            | 1,802.91                   | -758.60    |                                        | 1,835.63 | 25.00                            |                              |
| TOTALS  | 16,739.90           | 15,674.00                  | 1,065.90   | 717.88<br>9.23%                        | 9,302.61 | 5,755.74<br>74.02%               | 7,057.70<br>90.77%           |

<sup>\*</sup> Values listed in Cash Flow Table are in millions of USD.

Based on historic and current financial conditions within the County, the Pool is expected to maintain sufficient liquidity of funds to cover County expenses for the next twelve months.

## Portfolio Data cont'd

Asset Maturity Distribution (Par Value, 000's)



### Asset Allocation (000's)

| Assets            | Scheduled Book | Scheduled Market | Mkt/Book | Yield  | WAL (Yr.) | Mat (Yr.) |
|-------------------|----------------|------------------|----------|--------|-----------|-----------|
| TREAS             | 2,024,845.95   | 2,031,873.85     | 100.35%  | 0.71%  | 0.46      | 0.46      |
| AGENCIES          | 4,432,499.20   | 4,448,909.79     | 100.37%  | 0.80%  | 0.67      | 1.69      |
| MMKT              | 329,000.00     | 329,000.00       | 100.00%  | 0.14%  | 0.00      | 0.00      |
| CASH              | 375,000.00     | 375,000.00       | 100.00%  | 0.12%  | 0.00      | 0.00      |
| CALTRUST FND      | 4,023.98       | 4,023.98         | 100.00%  | 10.60% | 0.00      | 0.00      |
| COMM PAPER        | 249,465.32     | 249,976.58