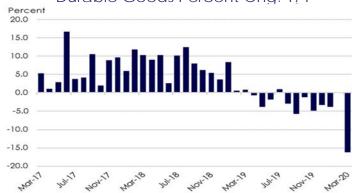

On the employment front, the data was historic. Non-Farm Payrolls came in at -701,000 for March and the initial jobless claims for April total a historic -20.1 million.

Leading indicators like Durable Goods Orders pointed to more pain. The report for Durable Goods Orders for March reflected a 14.4% drop M/M.

#### Durable Goods Percent Chg. Y/Y

Durable Goods Orders - New Orders - M/M Change

"Note: 'Prior Year' displays final estimates of indicator values from the equivalent period of the prior year.

04/02/2020

-1.4%

COUNTY OF RIVERSIDE TREASURER-TAX COLLECTOR