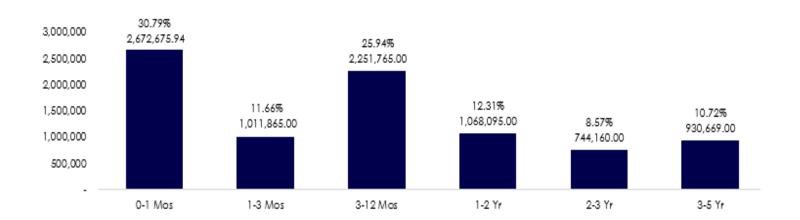

1.10 | 154.08                           |                              |
| TOTALS  | 15,726.75           | 16,526.76                  | (800.01)   | 2,237.53                               | 4,964.48 | 5,936.32                         | 6,431.18                     |
|         |                     |                            |            | 25.81%                                 |          | 68.48%                           | 74.19%                       |

<sup>\*</sup> Values listed in Cash Flow Table are in millions of USD.

Based on historic and current financial conditions within the County, the Pool is expected to maintain sufficient liquidity of funds to cover County expenses for the next twelve months.

### Portfolio Data cont'd

### Asset Maturity Distribution (Par Value, 000's)



### Asset Allocation (000's)

| Assets            | Scheduled Book | Scheduled Market | Mkt/Book | Yield | WAL (Yr.) | Mat (Yr.) |
|-------------------|----------------|------------------|----------|-------|-----------|-----------|
| TREAS             | 1,050,312.06   | 1,059,579.25     | 100.88%  | 1.29% | 0.72      | 0.72      |
| AGENCIES          | 4,915,734.76   | 4,937,247.65     | 100.44%  | 1.10% | 0.71      | 1.54      |
| MMKT              | 799,000.00     | 799,000.00       | 100.00%  | 0.26% | 0.00      | 0.00      |
| CASH              | 375,000.00     | 375,000.00       | 100.00%  | 0.75% | 0.00      | 0.00      |
| CALTRUST FND      | 4,023.98       | 4,023.98         | 100.00%  | 1.40% | 0.00      | 0.00      |
| COMM PAPER        | 921,180.02     | 926,754.38       | 100