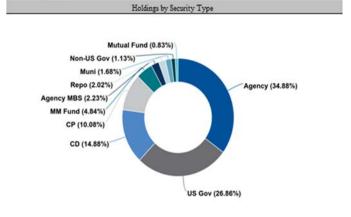

| Holdings by Security Type |                  |                                                         |     |          |       |  |  |  |  |  |
|---------------------------|------------------|---------------------------------------------------------|-----|----------|-------|--|--|--|--|--|
| Security Type<br>Category | Par Value        | Days to Final Par Value Principal Maturity Market Price |     |          |       |  |  |  |  |  |
| Agency                    | 3,615,859,250.00 | 3,596,565,344.27                                        | 859 | 95.7517  | 1.194 |  |  |  |  |  |
| US Gov                    | 3,110,000,000.00 | 3,092,875,833.69                                        | 422 | 97.8173  | 0.997 |  |  |  |  |  |
| CD                        | 2,275,000,000.00 | 2,275,004,423.53                                        | 99  | 100.0000 | 1.317 |  |  |  |  |  |
| CP                        | 1,239,700,000.00 | 1,233,826,735.01                                        | 49  | 99.7757  | 1.573 |  |  |  |  |  |
| MM Fund                   | 274,955,016.99   | 274,990,000.99                                          | 0   | 1.0000   | 2.074 |  |  |  |  |  |
| Repo                      | 200,000,000.00   | 200,000,000.00                                          | 1   | 100.0000 | 2.220 |  |  |  |  |  |
| Non-US Gov                | 153,895,000.00   | 153,701,457.58                                          | 638 | 95.8335  | 0.643 |  |  |  |  |  |
| Muni                      | 143,650,000.00   | 144,500,815.00                                          | 591 | 96.7297  | 0.583 |  |  |  |  |  |
| Agency MBS                | 116,200,441.39   | 114,389,878.27                                          | 958 | 98.8091  | 3.477 |  |  |  |  |  |
| Mutual Fund               | 93,213,169.12    | 94,017,200.84                                           |     | 1.0086   |       |  |  |  |  |  |