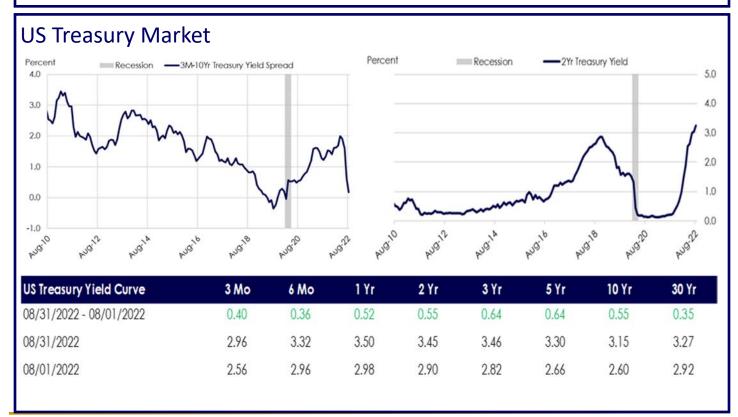

#### 4. MONTHLY DISCLOSURE REPORT ON INVESTMENT PORTFOLIO

The TPIF market value balance ending June 30, 2022, was \$11,553,414,894, up from \$11,224,948,921 on March 31, 2022. The portfolio yield on June 30, 2022, was 1.05%, up from 0.56% on March 31, 2022. In response to continued high inflation indicators, the Federal Reserve raised its Fed Funds rate by 75 basis points on June 15th, bringing the lower range of the rate from 0.75% to 1.50%. The 1-year Treasury bill yield began the quarter at 1.70% and ended at 2.77%. The 2-year Treasury yield began the quarter at 2.42% and ended at 2.95%. The 5-year Treasury yield began the quarter at 1.53% and ended at 3.04%.

With the portfolio's maturities still heavily concentrated in the 'under 1 year' sector, we should see continued increases in our yield as we roll these maturities into higher yielding investments. It is currently expected that the Federal Reserve will continue to make incremental rate increases until inflation is brought under control.

The Treasury Bond Market saw 2-year Treasury Note yields rise slightly, but 5-year Treasury Note yields dropped. This market behavior is a result of anticipation of higher rates eventually pushing the economy into recession. 2-year Treasury Notes began the month at a yield of 2.83% and ended at 2.89%. 5-year Treasury Notes began the month at a yield of 2.89% and ended at 2.68%. Stocks rose for the month, with the Dow Jones Industrial Average beginning the month at 31,000 and ending at 32,800