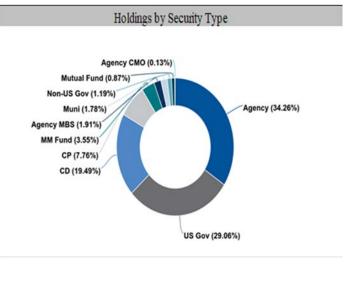

| Holdings by Security Type |                  |                                                         |     |          |       |  |  |  |  |  |
|---------------------------|------------------|---------------------------------------------------------|-----|----------|-------|--|--|--|--|--|
| Security Type<br>Category | Par Value        | Days to Final Par Value Principal Maturity Market Price |     |          |       |  |  |  |  |  |
| Agency                    | 3,615,859,250.00 | 3,596,565,344.27                                        | 859 | 95.7517  | 1.194 |  |  |  |  |  |
| US Gov                    | 3,110,000,000.00 | 3,092,875,833.69                                        | 422 | 97.8173  | 0.997 |  |  |  |  |  |
| CD                        | 2,275,000,000.00 | 2,275,004,423.53                                        | 99  | 100.0000 | 1.317 |  |  |  |  |  |
| CP                        | 1,239,700,000.00 | 1,233,826,735.01                                        | 49  | 99.7757  | 1.573 |  |  |  |  |  |
| MM Fund                   | 274,955,016.99   | 274,990,000.99                                          | 0   | 1.0000   | 2.074 |  |  |  |  |  |
| Repo                      | 200,000,000.00   | 200,000,000.00                                          | 1   | 100.0000 | 2.220 |  |  |  |  |  |
| Non-US Gov                | 153,895,000.00   | 153,701,457.58                                          | 638 | 95.8335  | 0.643 |  |  |  |  |  |
| Muni                      | 143,650,000.00   | 144,500,815.00                                          | 591 | 96.7297  | 0.583 |  |  |  |  |  |
| Agency MBS                | 116,200,441.39   | 114,389,878.27                                          | 958 | 98.8091  | 3.477 |  |  |  |  |  |
| Mutual Fund               | 93,213,169.12    | 94,017,200.84                                           |     | 1.0086   |       |  |  |  |  |  |