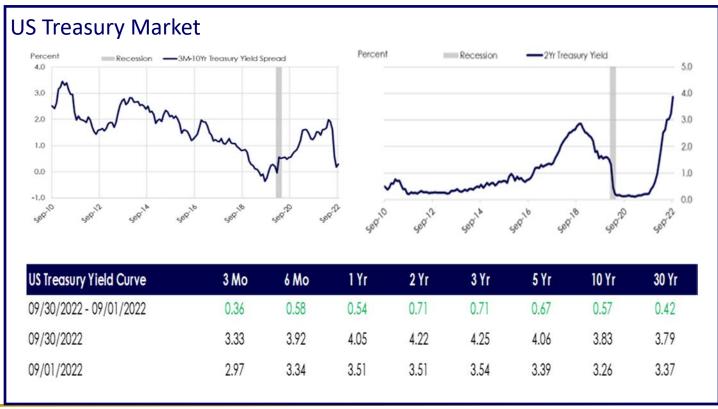

The Treasury Bond Market saw 2-year Treasury Note yields rise slightly, but 5-year Treasury Note yields dropped. This market behavior is a result of anticipation of higher rates eventually pushing the economy into recession. 2-year Treasury Notes began the month at a yield of 2.83% and ended at 2.89%. 5-year Treasury Notes began the month at a yield of 2.89% and ended at 2.68%. Stocks rose for the month, with the Dow Jones Industrial Average beginning the month at 31,000 and ending at 32,800