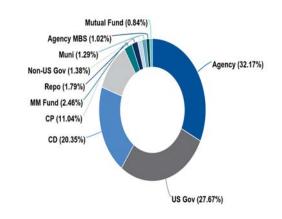

| Holdings by Security Type |                  |                                                         |     |          |       |  |  |  |  |  |
|---------------------------|------------------|---------------------------------------------------------|-----|----------|-------|--|--|--|--|--|
| Security Type<br>Category | Par Value        | Days to Final Par Value Principal Maturity Market Price |     |          |       |  |  |  |  |  |
| Agency                    | 3,615,859,250.00 | 3,596,565,344.27                                        | 859 | 95.7517  | 1.194 |  |  |  |  |  |
| US Gov                    | 3,110,000,000.00 | 3,092,875,833.69                                        | 422 | 97.8173  | 0.997 |  |  |  |  |  |
| CD                        | 2,275,000,000.00 | 2,275,004,423.53                                        | 99  | 100.0000 | 1.317 |  |  |  |  |  |
| CP                        | 1,239,700,000.00 | 1,233,826,735.01                                        | 49  | 99.7757  | 1.573 |  |  |  |  |  |
| MM Fund                   | 274,955,016.99   | 274,990,000.99                                          | 0   | 1.0000   | 2.074 |  |  |  |  |  |
| Repo                      | 200,000,000.00   | 200,000,000.00                                          | 1   | 100.0000 | 2.220 |  |  |  |  |  |
| Non-US Gov                | 153,895,000.00   | 153,701,457.58                                          | 638 | 95.8335  | 0.643 |  |  |  |  |  |
| Muni                      | 143,650,000.00   | 144,500,815.00                                          | 591 | 96.7297  | 0.583 |  |  |  |  |  |
| Agency MBS                | 116,200,441.39   | 114,389,878.27                                          | 958 | 98.8091  | 3.477 |  |  |  |  |  |
| Mutual Fund               | 93,213,169.12    | 94,017,200.84                                           |     | 1.0086   |       |  |  |  |  |  |