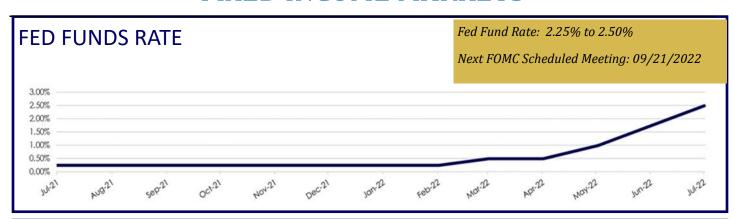

The United States is experiencing price inflation not seen since the 1970's. The Consumer Price Index (CPI) number released in July stood at 9.1%, prompting the Federal Reserve to raise rates another 75 basis points, bringing the Federal Funds Rate to a range of 2.25% - 2.50%. As a result, we can expect to see the FED continuing with more rate increases until there is solid proof that inflation is back under control. Higher rates will continue to push the Treasurer Pooled Investment Fund yield higher.