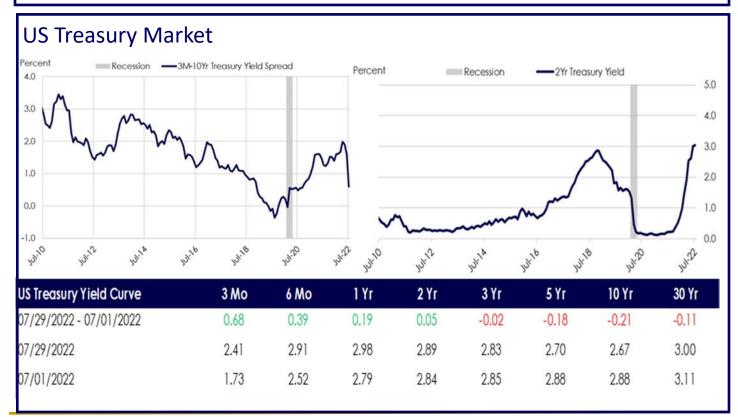

#### 4. MONTHLY DISCLOSURE REPORT ON INVESTMENT PORTFOLIO

The TPIF market value balance ending June 30, 2022, was \$11,553,414,894, up from \$11,224,948,921 on March 31, 2022. The portfolio yield on June 30, 2022, was 1.05%, up from 0.56% on March 31, 2022. In response to continued high inflation indicators, the Federal Reserve raised its Fed Funds rate by 75 basis points on June 15th, bringing the lower range of the rate from 0.75% to 1.50%. The 1-year Treasury bill yield began the quarter at 1.70% and ended at 2.77%. The 2-year Treasury yield began the quarter at 2.42% and ended at 2.95%. The 5-year Treasury yield began the quarter at 1.53% and ended at 3.04%.

The Treasury Bond Market saw 2-year Treasury Note yields rise slightly, but 5-year Treasury Note yields dropped. This market behavior is a result of anticipation of higher rates eventually pushing the economy into recession. 2-year Treasury Notes began the month at a yield of 2.83% and ended at 2.89%. 5-year Treasury Notes began the month at a yield of 2.89% and ended at 2.68%. Stocks rose for the month, with the Dow Jones Industrial Average beginning the month at 31,000 and ending at 32,800