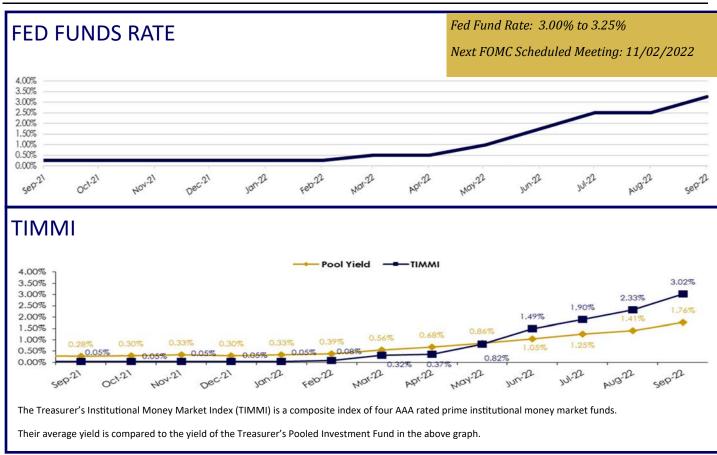

# FIXED INCOME MARKETS

The Treasurer's Institutional Money Market Index (TIMMI) is a composite index of four AAA rated prime institutional money market funds.

Their average yield is compared to the yield of the Treasurer's Pooled Investment Fund in the above graph.