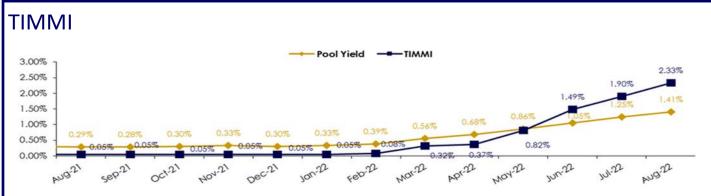

# FIXED INCOME MARKETS

The Treasurer's Institutional Money Market Index (TIMMI) is a composite index of four AAA rated prime institutional money market funds.

Their average yield is compared to the yield of the Treasurer's Pooled Investment Fund in the above graph.