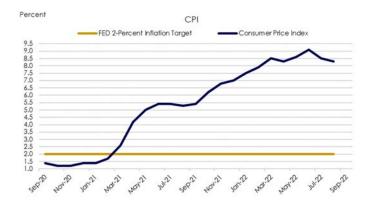

The United States is experiencing price inflation not seen since the 1970's. The Consumer Price Index (CPI) number released in July stood at 9.1%, prompting the Federal Reserve to raise rates another 75 basis points, bringing the Federal Funds Rate to a range of 2.25% - 2.50%. As a result, we can expect to see the FED continuing with more rate increases until there is solid proof that inflation is back under control. Higher rates will continue to push the Treasurer Pooled Investment Fund yield higher.