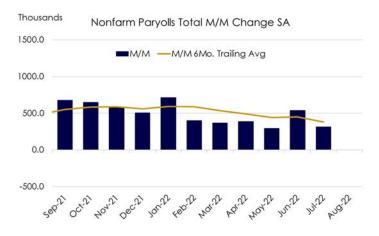

The economy is still churning out job growth, with the July nonfarm payroll release coming in at a robust 372,000 jobs created and the unemployment rate holding steady at 3.6%. That is a rate close to the 50 year low of 3.5% reached just before the pandemic. July's NAHB Housing Market Index dropped 12 points to 55, the second largest