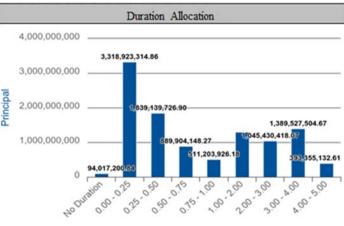

With the portfolio's maturities still heavily concentrated in the 'under 1 year' sector, we should see continued increases in our yield as we roll these maturities into higher yielding investments. It is currently expected that the Federal Reserve will continue to make incremental rate increases until inflation is brought under control.