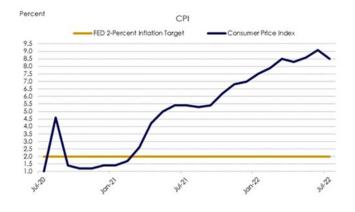

The United States is experiencing price inflation not seen since the 1970's. The Consumer Price Index (CPI) number released in July stood at 9.1%, prompting the Federal Reserve to raise rates another 75 basis points, bringing the Federal Funds Rate to a range of 2.25% - 2.50%. As a result, we can expect to see the FED continuing with more rate increases until there is solid proof that inflation is back under control. Higher rates will continue to push the Treasurer Pooled Investment Fund yield higher.