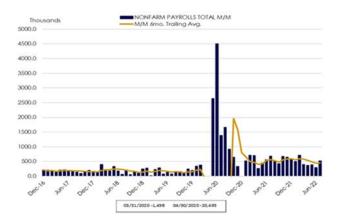

The economy is still churning out job growth, with the July nonfarm payroll release coming in at a robust 372,000 jobs created and the unemployment rate holding steady at 3.6%. That is a rate close to the 50 year low of 3.5% reached just before the pandemic. July's NAHB Housing Market Index dropped 12 points to 55, the second largest