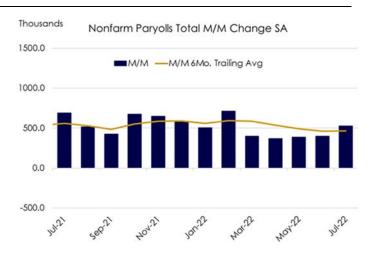

The economy is still churning out job growth, with the July nonfarm payroll release coming in at a robust 372,000 jobs created and the unemployment rate holding steady at 3.6%. That is a rate close to the 50 year low of 3.5% reached just before the pandemic. July's NAHB Housing Market Index dropped 12 points to 55, the second largest