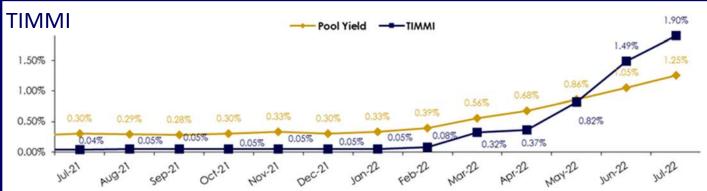

# FIXED INCOME MARKETS

The Treasurer's Institutional Money Market Index (TIMMI) is a composite index of four AAA rated prime institutional money market funds.

Their average yield is compared to the yield of the Treasurer's Pooled Investment Fund in the above graph.