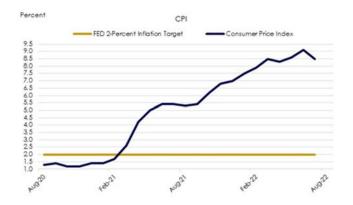

The United States is experiencing price inflation not seen since the 1970's. The Consumer Price Index (CPI) number released in July stood at 9.1%, prompting the Federal Reserve to raise rates another 75 basis points, bringing the Federal Funds Rate to a range of 2.25% - 2.50%. As a result, we can expect to see the FED continuing with more rate increases until there is solid proof that inflation is back under control. Higher rates will continue to push the Treasurer Pooled Investment Fund yield higher.